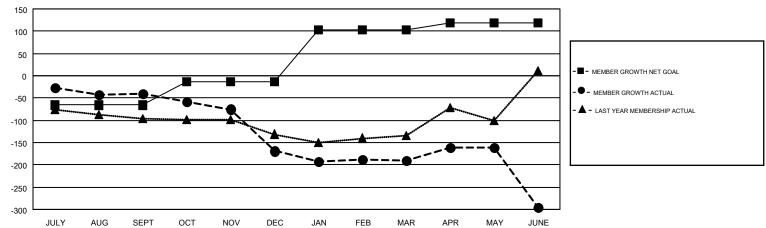

## GMT MONTHLY MEMBERSHIP PROGRESS REPORT

Results as of: 6/30/2019

Multiple District 23

**LOCATION: CONNECTICUT** 

GMT: MAHESH CHITNIS

GMT CA 1

|               | Club          | s         |               | Members               |                           |                         |                                                    |  |
|---------------|---------------|-----------|---------------|-----------------------|---------------------------|-------------------------|----------------------------------------------------|--|
|               | RESULTS FOR   | 2018-2019 |               | RESULTS FOR 2018-2019 |                           |                         |                                                    |  |
| QUARTER       | NEW CLUB GOAL | NEW CLUBS | DROPPED CLUBS | QUARTER               | MEMBER GROWTH NET<br>GOAL | MEMBER GROWTH<br>ACTUAL | DROPPED<br>MEMBERS ACTUAL<br>(including transfers) |  |
| JULY/AUG/SEPT | 0             | 0         | 2             | JULY/AUG/SEPT         | -66                       | 70                      | 107                                                |  |
| OCT/NOV/DEC   | 0             | 0         | 1             | OCT/NOV/DEC           | 52                        | 89                      | 215                                                |  |
| JAN/FEB/MAR   | 3             | 0         | 0             | JAN/FEB/MAR           | 117                       | 110                     | 120                                                |  |
| APR/MAY/JUNE  | 0             | 0         | 1             | APR/MAY/JUNE          | 15                        | 138                     | 234                                                |  |

## GOALS AND ACTUAL MEMBERS CUMULATIVE

| DROPPED CLUBS: 4  DROPPED MEMBERS |     | 108 CLUBS OF 161 ADDED 1 OR MORE NEW MEMBERS | GENDER DISTRIE  MALE  FEMALE | 3,103 (64.57%)<br>1,703 (35.43%) |     |
|-----------------------------------|-----|----------------------------------------------|------------------------------|----------------------------------|-----|
| DECEASED                          | 68  | CLICK HERE FOR CUMULATIVE                    | TOTAL FAMILY UNIT MEMBERS    |                                  | 843 |
| CLUB CANCELLED 10 OTHER 598       |     | MEMBERSHIP DATA                              | FAMILY MEMBERS PAYING HALF   |                                  | 433 |
| TOTAL                             | 676 |                                              | DUES                         |                                  |     |