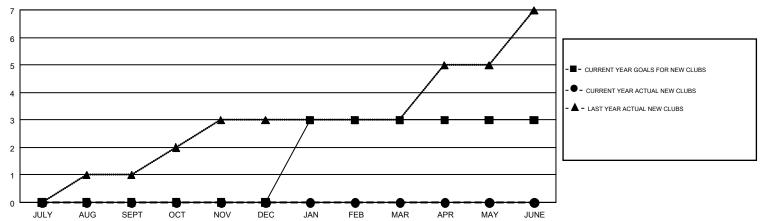

## GMT MONTHLY MEMBERSHIP PROGRESS REPORT

Results as of: 6/30/2019

Multiple District 23

**LOCATION: CONNECTICUT** 

GMT: MAHESH CHITNIS

GMT CA 1

|               | Club          | s         |               | Members               |                           |                         |                                                    |  |
|---------------|---------------|-----------|---------------|-----------------------|---------------------------|-------------------------|----------------------------------------------------|--|
|               | RESULTS FOR   | 2018-2019 |               | RESULTS FOR 2018-2019 |                           |                         |                                                    |  |
| QUARTER       | NEW CLUB GOAL | NEW CLUBS | DROPPED CLUBS | QUARTER               | MEMBER GROWTH NET<br>GOAL | MEMBER GROWTH<br>ACTUAL | DROPPED<br>MEMBERS ACTUAL<br>(including transfers) |  |
| JULY/AUG/SEPT | 0             | 0         | 2             | JULY/AUG/SEPT         | -66                       | 70                      | 107                                                |  |
| OCT/NOV/DEC   | 0             | 0         | 1             | OCT/NOV/DEC           | 52                        | 89                      | 215                                                |  |
| JAN/FEB/MAR   | 3             | 0         | 0             | JAN/FEB/MAR           | 117                       | 110                     | 120                                                |  |
| APR/MAY/JUNE  | 0             | 0         | 1             | APR/MAY/JUNE          | 15                        | 138                     | 234                                                |  |

## GOALS AND ACTUAL NEW CLUBS CUMULATIVE